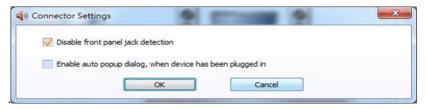

There is one setting under Realtek HD audio Manager must be disabled.

Please open this manager console. Locate this icon 🗾 in below screen.

Double click this icon, it will pop up below windows. Please just make Disable front panel jack detection Marked and click OK in below screen.