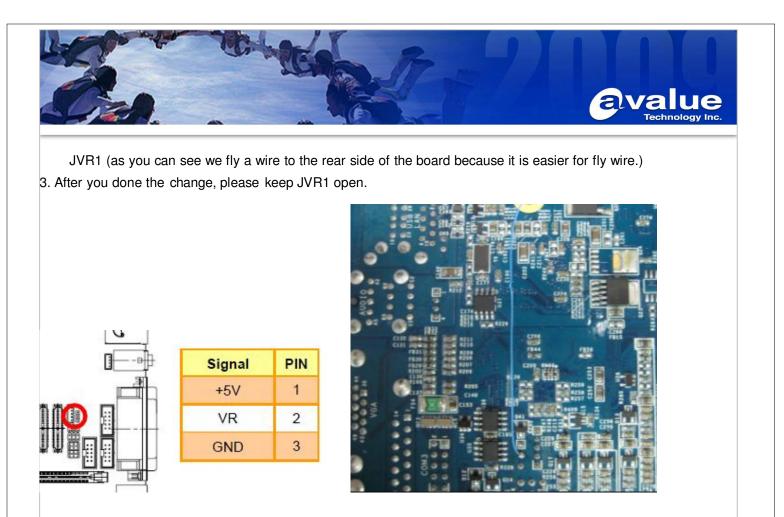

## Both of hardware and software have to modify.

- 1, Software: please contact Avalue Tech support Team
- 2, Hardware: fly a wire from U12 Pin-115 (W83627HG FANPWM2) to JVR Pin-2.

BCM Advanced Research

BCMSales@bcmcom.com Tel: +1-949-470-1888