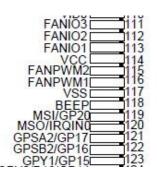

## Both of hardware and software have to modify.

- 1, Software: please contact Avalue Tech support Team
- 2, Hardware: fly a wire from U12 Pin-115 (W83627HG FANPWM2) to JVR Pin-2.

BCM Advanced Research

BCMSales@bcmcom.com Tel: +1-949-470-1888