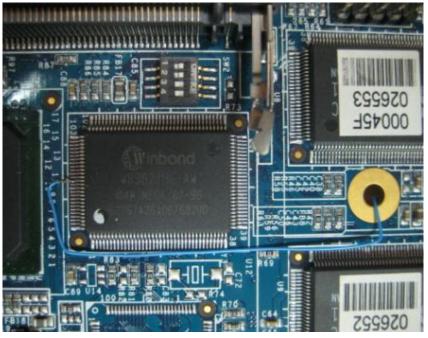

Purpose :

EMB-9655 doesn't support PWM backlight inverter, but we can use FANPWM signal in winbond W83627 SuperIO as backlight PWM control signal.

There is a Winbond 83627HG SuperIO on EMB-9655, and this SuperIO supports two channels FAN speed control signal, one channel is used for EMB-9655, the other one is reserved. Therefore, we can use the FAN speed control signal as PWM backlight control signal.

## Both of hardware and software have to modify.

- 1, Software: please contact Avalue Tech support Team
- 2, Hardware: fly a wire from U12 Pin-115 (W83627HG FANPWM2) to JVR Pin-2.

BCM Advanced Research

BCMSales@bcmcom.com Tel: +1-949-470-1888