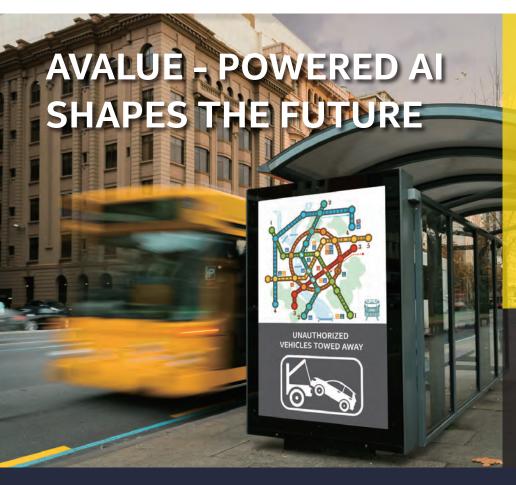

# Parking Enforcement Solutions

Avalue traffic enforcement system is an automated solution to identify traffic violation and recognize vehicle license plate number to improve road security not interrupting traffic flow