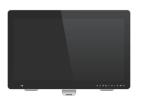

# 23.8" / 21.5" Medical Grade Panel PC

#### HID-2334

- 23.8" Full HD 1920 x 1080 display
- 7<sup>th</sup> Generation Intel® Core™ i or Celeron® Processors
- True-flat front panel with PCAP multi-touch
- Optional 2 x hot swappable batteries for up to 8-10 hours runtime. \*
- Optional 5.0M auto-focus camera with integrated cover
- Optional barcode scanner
- Optional LED reading light bar
- IP65 front panel protection, IPX1 rear protection

#### HID-2132

- 21.5" Full HD 1920 x 1080 display
- 6<sup>th</sup> Generation Intel® Core™ i or Celeron® Processors
- True-flat front panel with PCAP multi-touch
- Isolated USB/ COM/ LAN ports
- Optional handset with 1D or 2D barcode scanner
- Optional NFC/ CAM/ WiFi module
- Optional LED reading light bar
- IP65 front panel protection, IPX1 rear protection