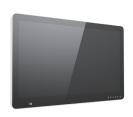

# 23.8" / 21.5" Medical Grade Panel PC

#### HID-2334

- 23.8" Full HD 1920 x 1080 display
- 7<sup>th</sup> Generation Intel® Core™ i or Celeron® Processors
- True-flat front panel with PCAP multi-touch
- Optional 2 x hot swappable batteries for up to 8-10 hours runtime. \*
- Optional 5.0M auto-focus camera with integrated cover
- Optional barcode scanner
- Optional LED reading light bar
- IP65 front panel protection, IPX1 rear protection

#### HID-2132

- 21.5" Full HD 1920 x 1080 display
- 6<sup>th</sup> Generation Intel® Core™ i or Celeron® Processors
- True-flat front panel with PCAP multi-touch
- Isolated USB/ COM/ LAN ports
- Optional handset with 1D or 2D barcode scanner
- Optional NFC/ CAM/ WiFi module
- Optional LED reading light bar
- IP65 front panel protection, IPX1 rear protection