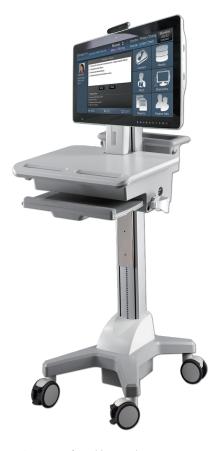

The Avalue Telemedicine Cart Solution integrates a full solution in a Medical All In One PC. It features an Ultra HD Camera and HD Audio communication to help to provide a cost effective solution which can assist with remote care and diagnosis in a clinical setting.

### **Medical Mobile Cart**