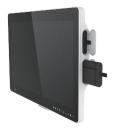

# 23.8" / 21.5" Medical Grade Panel PC

#### HID-2334

- 23.8" Full HD 1920 x 1080 display
- 7<sup>th</sup> Generation Intel® Core™ i or Celeron® Processors
- True-flat front panel with PCAP multi-touch
- Optional 2 x hot swappable batteries for up to 8-10 hours runtime. \*
- Optional 5.0M auto-focus camera with integrated cover
- Optional barcode scanner
- Optional LED reading light bar
- IP65 front panel protection, IPX1 rear protection

#### HID-2132

- 21.5" Full HD 1920 x 1080 display
- 6<sup>th</sup> Generation Intel® Core™ i or Celeron® Processors
- True-flat front panel with PCAP multi-touch
- Isolated USB/ COM/ LAN ports
- Optional handset with 1D or 2D barcode scanner
- Optional NFC/ CAM/ WiFi module
- Optional LED reading light bar
- IP65 front panel protection, IPX1 rear protection