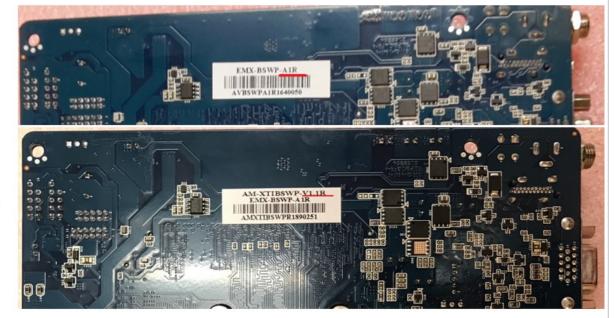

EMX-BSWP PCB version changed to new version V1.1 was to fix INTEL LPC bug:

N-series Intel® Pentium® Processors & Intel® Celeron® Processors and Intel Atom™ x5-E8000

Processor, Formerly known as Braswell for Sighting 4800467: LPC\_AD3 Signal Abnormal Waveform Issue.

There was update code related LPC 1.8V and CPU ucode update for EMX-BSWP PCB version V1.1. The BIOS is separately from and cannot apply to BIOS for PCB version V1.

PCB Version V1

PCB Version V1.1