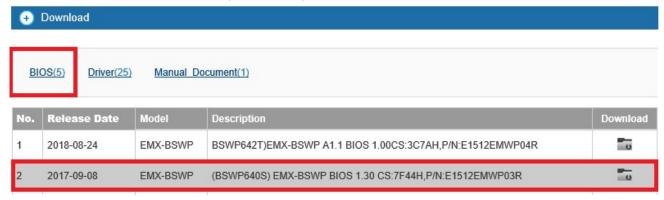

Sighting 4800467: LPC\_AD3 Signal Abnormal Waveform Issue.

There was update code related LPC 1.8V and CPU ucode update for EMX-BSWP PCB version V1.1. The BIOS is separately from and cannot apply to BIOS for PCB version V1.

PCB Version V1

PCB Version V1.1



#### Avalue Technology Inc.

7F, 228, Lian-cheng Road, Zhonghe Dist., New Taipei City 235, Taiwan

www.avalue.com.tw sales@avalue.com.tw Tel:+886-2-8226-2345 Fax:+886-2-8226-2777 Avalue USA sales@avalue-usa.com Tel: +732-414-6500 Fax: +732-414-6501 Avalue Japan sales.japan@avalue.co.jp Tel:+81-3-5807-2321 Fax:+81-3-5807-2322 Avalue China sales.china@avalue.com.cn Tel: +86-21-5169-3609 Fax: +86-21-5445-3266 Avalue Europe sales@avalue-technology.com Tel: +45-7025-0310 Fax: +45-7027-2310



### EMX-BSWP PCB version V1 BIOS: (BSWP640S)



#### EMX-BSWP PCB version V1.1 BIOS: (BSWP642T)



#### Product Affected/ Avalue P/N

| Affected Model | Description                                    |
|----------------|------------------------------------------------|
| EMX-BSWP-A1R   | Intel® Celeron®/Atom™ SoC N3160 Mini ITX Board |

We apologize for any inconvenience it may cause and appreciate your understanding. Thank you for your confidence in us in the past and look forward to serving you in the future.

Sincerely yours,

Jacky Wu

Jacky Wu

Manager/ CVS Division

Avalue Technology Inc.

7F, 228, Lian-cheng Road, Zhonghe Dist., New Taipei City 235, Taiwan

www.avalue.com.tw sales@avalue.com.tw Tel:+886-2-8226-2345 Fax:+886-2-8226-2777 Avalue USA sales@avalue-usa.com Tel: +732-414-6500 Fax: +732-414-6501 Avalue Japan sales.japa