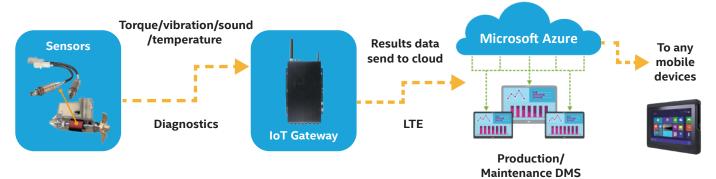

"Proactive prognostics and Real-time notification" Inform key persons through mobile phone when abnormal situation happened on equipment or product quality. Use Microsoft Azure cloud security technique and AI analyses.

## **Solution Structure & Features**

Real-Time: Real -time abnormal Changes detecting in Equipment

Predict: Using big data analytics for equipment preventive maintenance

Digital Transformation - All maintenance works transform to digital format

Advanced machine condition monitoring algorithms in Avalue decision support system

- Microsoft Azure Certified IoT Device
- IP65 Rating and Wide Temperature Box PC, design for the harsh environment
- Multiple communication interfaces include Wi-Fi, LTE, DAQ, Ethernet
- Programmable LEDs for Status Indication Easy to install, plug and play