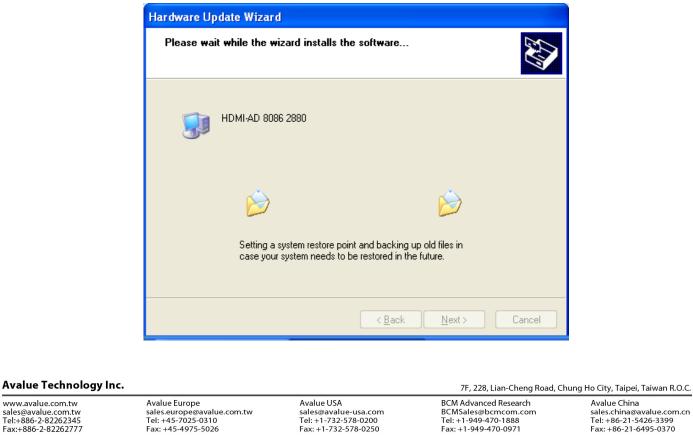

## Step 6: Installing the driver.

www.avalue.com.tw

sales@avalue.com.tw Tel:+886-2-82262345 Fax:+886-2-82262777

Avalue Europe

sales.europe@avalue.com.tw Tel: +45-7025-0310 Fax: +45-4975-5026

Avalue USA

www.avalue.co

sales@avalue-usa.com Tel: +1-732-578-0200 Fax: +1-732-578-0250

Avalue China sales.china@avalue.com.cn Tel: +86-21-5426-3399 Fax: +86-21-6495-0370

Step 7: After the driver is completed. HDMI-AD 8086 2880 would be installed in the device manager, and the original yellow mark would become disappear.