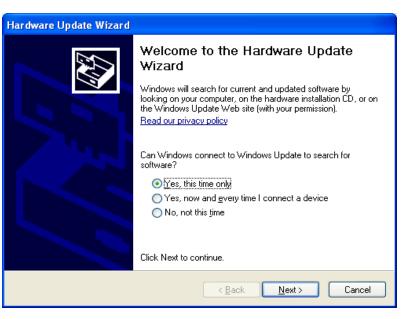

Step 3: It comes Hardware Update Wizard screen, and please select Yes, this time only

Step 4: Select Install from a list of specific location (Advanced), and click Next button.

| Hardware Update Wizard |                                                                                                                                                                                              |
|------------------------|----------------------------------------------------------------------------------------------------------------------------------------------------------------------------------------------|
|                        | This wizard helps you install software for:<br>Audio Device on High Definition Audio Bus<br>If your hardware came with an installation CD<br>or floppy disk, insert it now.                  |
|                        | What do you want the wizard to do? <ul> <li>Install the software automatically (Recommended)</li> <li>Install from a list or specific location (Advanced)</li> </ul> Click Next to continue. |
|                        | < <u>B</u> ack <u>N</u> ext > Cancel                                                                                                                                                         |