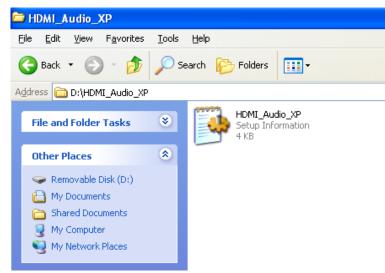

Purpose: This is used to make the yellow mark of HDMI audio disappear in device manager in Windows XP

Step 1: Put the driver into a bootable USB sticker

Step2: Click the right mouse button, and select Update Driver.

Step 5 Mark Include this location in the search, and click Browse the place where you put the driver

| Hardware Update Wizard                                                                                                                                         |  |
|----------------------------------------------------------------------------------------------------------------------------------------------------------------|--|
| Please choose your search and installation options.                                                                                                            |  |
| Search for the best driver in these locations.                                                                                                                 |  |
| Use the check boxes below to limit or expand the default search, which includes local<br>paths and removable media. The best driver found will be installed.   |  |
| Search removable media (floppy, CD-ROM)                                                                                                                        |  |
| ✓ Include this location in the search:                                                                                                                         |  |
| D:\HDMI_Audio_XP Browse                                                                                                                                        |  |
| O Don't search. I will choose the driver to install.                                                                                                           |  |
| Choose this option to select the device driver from a list. Windows does not guarantee that<br>the driver you choose will be the best match for your hardware. |  |
|                                                                                                                                                                |  |
| < <u>B</u> ack <u>N</u> ext > Cancel                                                                                                                           |  |