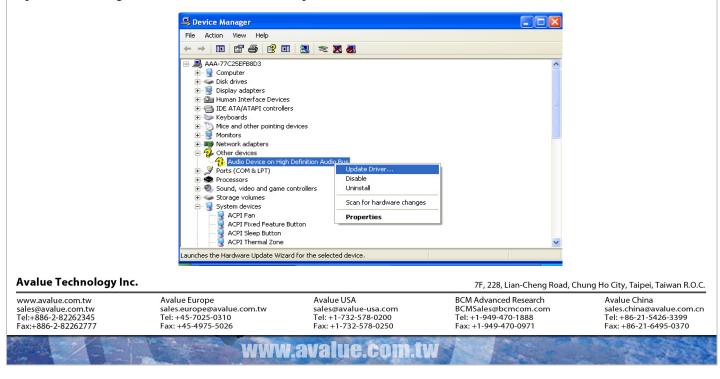

Purpose: This is used to make the yellow mark of HDMI audio disappear in device manager in Windows XP

Step 1: Put the driver into a bootable USB sticker

Step2: Click the right mouse button, and select Update Driver.