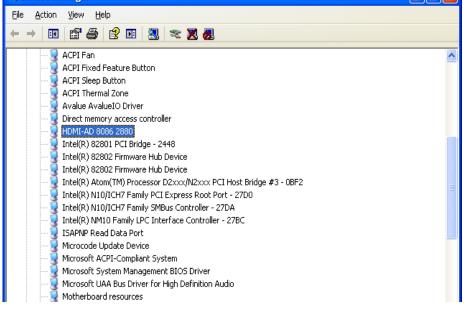

sales@avalue-usa.com Tel: +1-732-578-0200 Fax: +1-732-578-0250

Avalue China sales.china@avalue.com.cn Tel: +86-21-5426-3399 Fax: +86-21-6495-0370

Step 7: After the driver is completed. HDMI-AD 8086 2880 would be installed in the device manager, and the original yellow mark would become disappear.

| rdware Update Wizard |                                                                                                                       |
|----------------------|-----------------------------------------------------------------------------------------------------------------------|
|                      | Completing the Hardware Update<br>Wizard<br>The wizard has finished installing the software for:<br>HDMI-AD 8086 2880 |
|                      |                                                                                                                       |
|                      | < <u>B</u> ack <b>Finish</b> Cancel                                                                                   |
|                      |                                                                                                                       |
| B Device Manager     |                                                                                                                       |