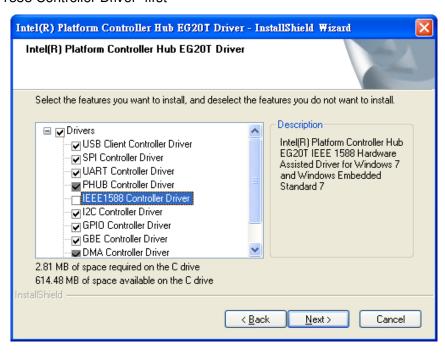

When you see the page while driver installation.

**Avalue Technology Inc.** 

7F, 228, Lian-Cheng Road, Chung Ho City, Taipei, Taiwan R.O.C.

Please uncheck "IEEE 1588 Controller Driver" first

Then uncheck GBE controller driver, then you can press "Next" to install driver