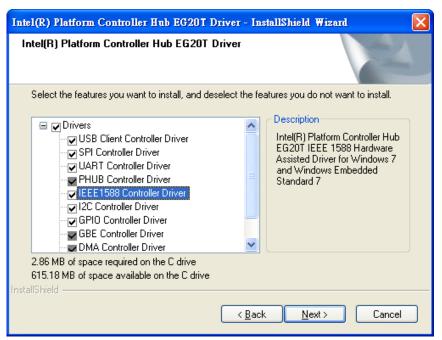

When you see the page while driver installation.

**Avalue Technology Inc.** 

7F, 228, Lian-Cheng Road, Chung Ho City, Taipei, Taiwan R.O.C.

Please uncheck "IEEE 1588 Controller Driver" first

Then uncheck GBE controller driver, then you can press "Next" to install driver