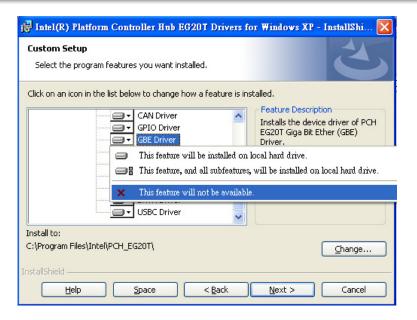

ECM-QB doesn't support PCH EG20T Giga Bit Ether (GBE), please do uncheck GBE driver while you install driver for south bridge. Otherwise, you will see an exclamation mark of internet controller in Device manager.

1, Per Windows XP professional 32bit,

Please disable GBE Driver before you install driver

Avalue Technology Inc.

7F, 228, Lian-Cheng Road, Chung Ho City, Taipei, Taiwan R.O.C.

2, Per Windows 7 Professional 32bit