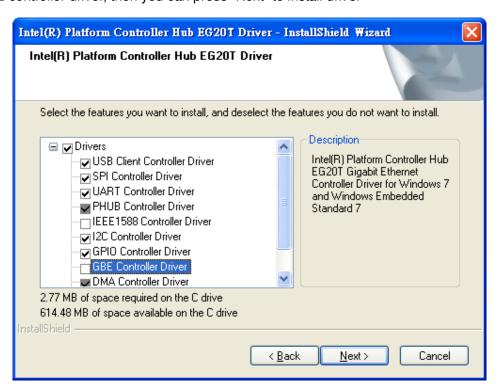

When you see the page while driver installation.

**Avalue Technology Inc.** 

7F, 228, Lian-Cheng Road, Chung Ho City, Taipei, Taiwan R.O.C.

Please uncheck "IEEE 1588 Controller Driver" first

Then uncheck GBE controller driver, then you can press "Next" to install driver