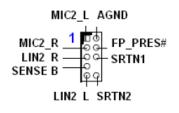

The ACP-Q45DV Audio controller is Realtek ALC888 chip. That can support 5.1 + 2-CH independent audio streams

- 1. Please connect your Audio device to AAFP1 connector.
  - A. Front Panel Audio connector AAFP1 Pin define

| Signal     | Connector      |
|------------|----------------|
| Line-In    | SRTN1, SRTN2   |
| Line-Out   | Lin2_R, Lin2_L |
| Microphone | MIC2_R, MIC2_L |

Avalue Technology Inc.

7F, 228, Lian-Cheng Road, Chung Ho City, Taipei, Taiwan R.O.C.