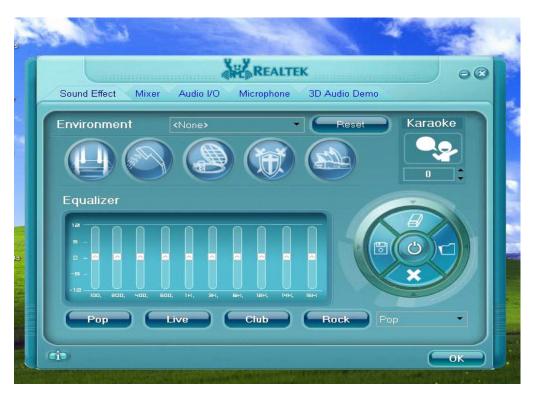

Into the WinXP OS, install driver WDM\_R225.zipYou can find Sound Manager in Message bar and start setting your device.