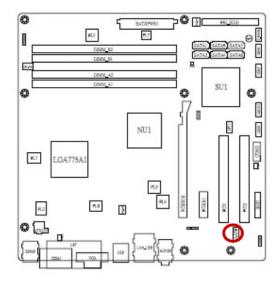

The ACP-Q45DV Audio controller is Realtek ALC888 chip. That can support 5.1 + 2-CH independent audio streams

- 1. Please connect your Audio device to AAFP1 connector.
  - A. Front Panel Audio connector AAFP1 Pin define