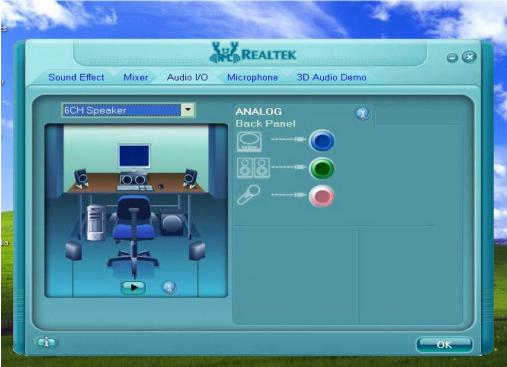

Into the WinXP OS, install driver WDM\_R225.zipYou can find Sound Manager in Message bar and start setting your device.