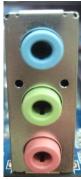

## B. Or connect onboard I/O Audio connector:

| Signal     | Color | Device                                     |
|------------|-------|--------------------------------------------|
| Line-In    | Blue  | Tape,CD,DVD player or other audio sources. |
| Line-Out   | Green | Connect a headphone or a speaker           |
| Microphone | Pink  | Microphone                                 |