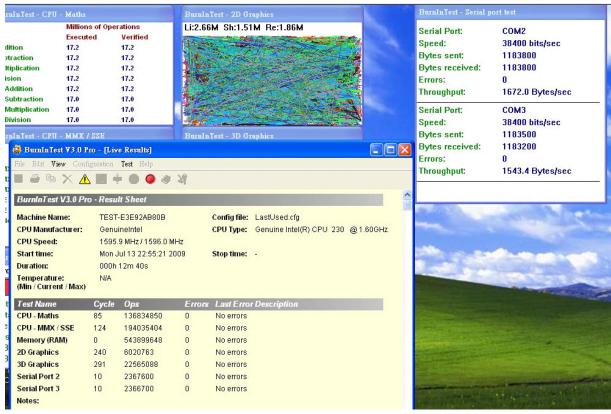

## 3. Into Burn-In test Program, choose COM port number and speed to verify it.

-End

**Avalue Technology Inc.** 

www.avalue.com.tw sales@avalue.com.tw sales@avalue.com.tw Tel:+886-2-82262345 Tel:+45-7025-0310 Fax:+486-2-82262777 Fax:+45-4975-5026