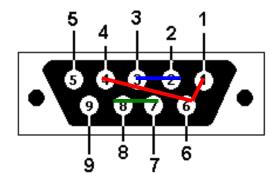

## 1. COM Port D-Sub 9 Pin define:

| 1 | DCD | Data Carrie Detect  |
|---|-----|---------------------|
| 2 | RXD | Serial input        |
| 3 | TXD | Serial output       |
| 4 | DTR | Data Terminal Ready |
| 5 | GND | GND                 |
| 6 | DSR | Data Set Ready      |
| 7 | RTS | Request to Send     |
| 8 | CTS | Clear to Send       |
| 9 | RI  | Ring Indicator      |

- 2. Please following pin need to be connected together as below:
  - A. PIN 2-3: Received and transmit.
  - B. PIN 7-8: Request to Send and Clear to Send.
  - C. PIN 1.4.6 : Data Carrie Detect, Data Terminal Ready and Data Set Ready.