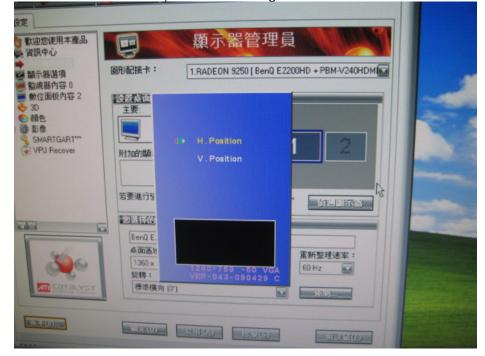

If it still can not get right position, the second method, please try to manually adjust it, 1) press "KS-MENU1"

2) it will appear the dialog

### Avalue Technology Inc.

www.avalue.com.tw sales@avalue.com.tw Tel:+886-2-82262345 Fax:+886-2-82262777 Avalue Europe sales.europe@avalue.com.tw Tel: +45-7025-0310 Fax: +45-4975-5026 Avalue USA sales@avalue-usa.com Tel: +1-732-578-0200 Fax: +1-732-578-0250

www.avalue.co

7F, 228, Lian-Cheng Road, Chung Ho City, Taipei, Taiwan R.O.C.

**BCM Advanced Research** 

BCMSales@bcmcom.com Tel: +1-949-470-1888 Fax: +1-949-470-0971

3) press "KS-RIGHT1" 2 times

3) then select "Position" as below