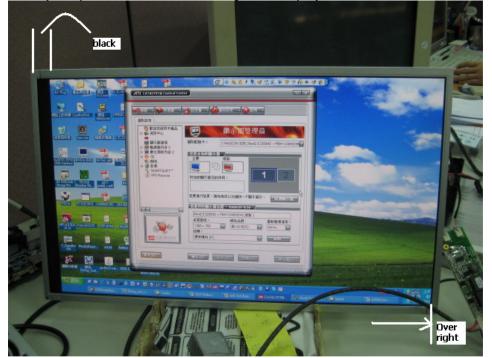

Purpose : If updated the Firmware of the EPM-1525, then you can not got the display of normal, you may through the OSD to adjust it

For example as below

If you update the Firmware then got the display of abnormal as below