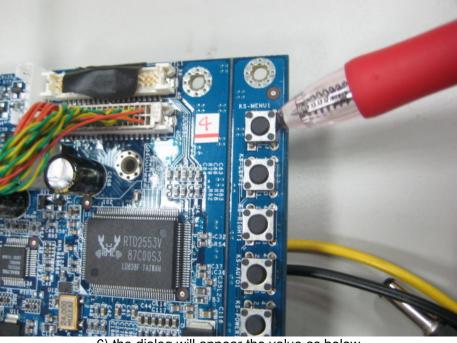

If it still can not get right position, the second method, please try to manually adjust it, 1) press "KS-MENU1"

2) it will appear the dialog

### Avalue Technology Inc.

www.avalue.com.tw sales@avalue.com.tw Tel:+886-2-82262345 Fax:+886-2-82262777 Avalue Europe sales.europe@avalue.com.tw Tel: +45-7025-0310 Fax: +45-4975-5026 Avalue USA sales@avalue-usa.com Tel: +1-732-578-0200 Fax: +1-732-578-0250

www.avalue.co

7F, 228, Lian-Cheng Road, Chung Ho City, Taipei, Taiwan R.O.C.

**BCM Advanced Research** 

BCMSales@bcmcom.com Tel: +1-949-470-1888 Fax: +1-949-470-0971

3) press "KS-RIGHT1" 2 times

3) then select "Position" as below