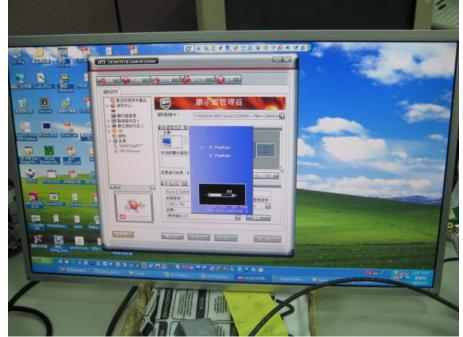

If it still can not get right position, the second method, please try to manually adjust it, 1) press "KS-MENU1"

2) it will appear the dialog

### Avalue Technology Inc.

www.avalue.com.tw sales@avalue.com.tw Tel:+886-2-82262345 Fax:+886-2-82262777 Avalue Europe sales.europe@avalue.com.tw Tel: +45-7025-0310 Fax: +45-4975-5026 Avalue USA sales@avalue-usa.com Tel: +1-732-578-0200 Fax: +1-732-578-0250

www.avalue.co

7F, 228, Lian-Cheng Road, Chung Ho City, Taipei, Taiwan R.O.C.

**BCM Advanced Research** 

BCMSales@bcmcom.com Tel: +1-949-470-1888 Fax: +1-949-470-0971

3) press "KS-RIGHT1" 2 times

3) then select "Position" as below