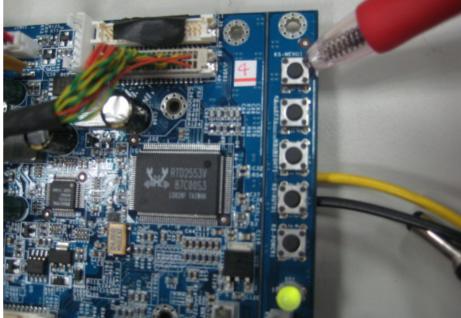

If it still can not get right position, the second method, please try to manually adjust it, 1) press "KS-MENU1"

2) it will appear the dialog