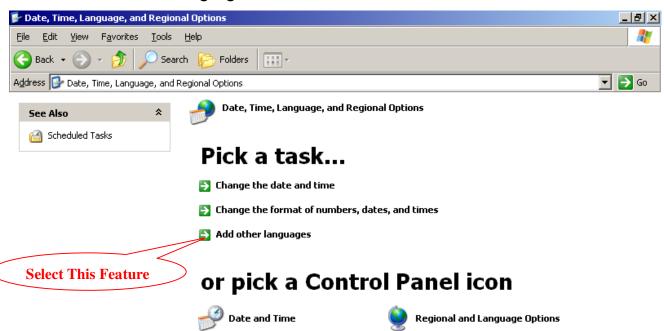

#### 2. Open Control Panel.

## **Starting from**

**Control Panel** 

→ Regional and Language Options

7F, 228, Lian-Cheng Road, Chung Ho City, Taipei, Taiwan R.O.C.

3. Select Add other languages.

4. Change other Languages which supported by current XP Embedded OS.