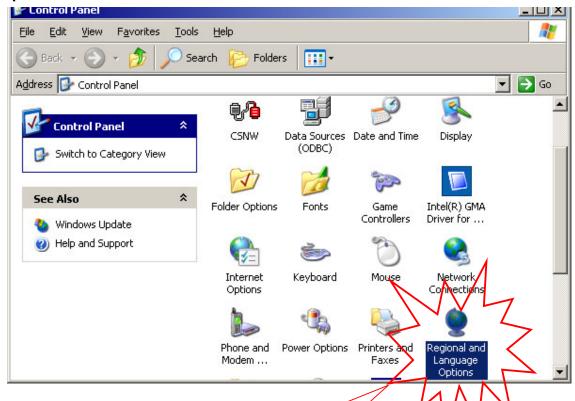

#### 2. Open Control Panel.

## **Starting from**

**Control Panel** 

→ Regional and Language Options

7F, 228, Lian-Cheng Road, Chung Ho City, Taipei, Taiwan R.O.C.

3. Select Add other languages.

4. Change other Languages which supported by current XP Embedded OS.