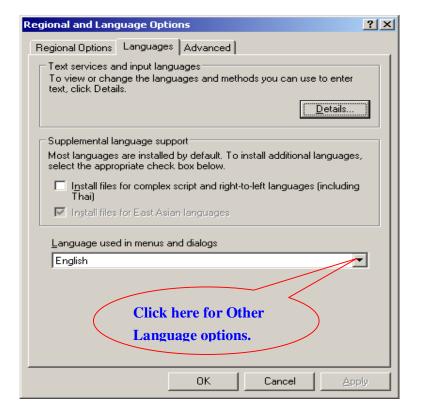

## **Starting from**

**Control Panel** 

→ Regional and Language Options

7F, 228, Lian-Cheng Road, Chung Ho City, Taipei, Taiwan R.O.C.

3. Select Add other languages.

4. Change other Languages which supported by current XP Embedded OS.