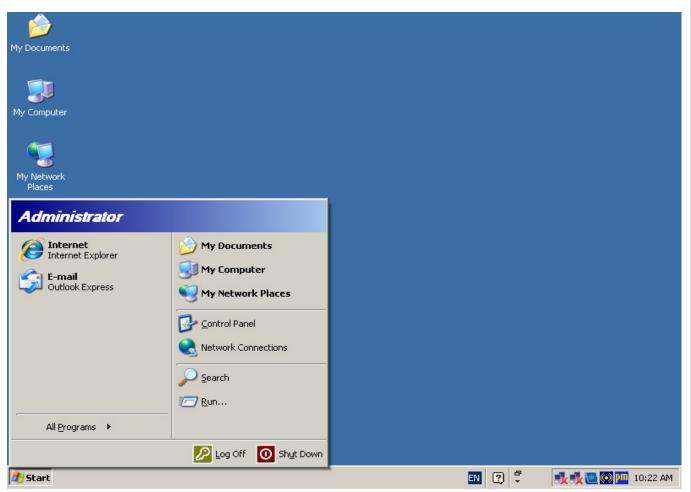

# **Application Note**

Subject: How to Change default Language while XP Embedded support Multi-User-Interface Languages.

FAQ Document No: S10005 Date: 2010/04/08

Model Name: All Rev. A1

Category: □General □H/W ■S/W □Others, □ダ類

Purpose:
Change XP Embedded OS default Language with Multi-User-Interface Language supported Image.

#### Procedure:

1. Starting OS



#### **Avalue Technology Inc.**

www.avalue.com.tw Avalue Europe
sales@avalue.com.tw sales.europe@avalue.com.tw
Tel:+886-2-82262345 Tel:+45-7025-0310
Fax:+886-2-82262777 Fax: +45-4975-5026

Avalue USA sales@avalue-usa.com Tel: +1-732-578-0200 Fax: +1-732-578-0250 BCM Advanced Research BCMSales@bcmcom.com Tel: +1-949-470-1888 Fax: +1-949-470-0971 Avalue China sales.china@avalue.com.cn Tel: +86-21-5426-3399 Fax: +86-21-6495-0370

7F, 228, Lian-Cheng Road, Chung Ho City, Taipei, Taiwan R.O.C.



#### 2. Open Control Panel.



## **Starting from**

**Control Panel** 

→ Regional and Language Options

7F, 228, Lian-Cheng Road, Chung Ho City, Taipei, Taiwan R.O.C.



3. Select Add other languages.



4. Change other Languages which supported by current XP Embedded OS.



**Avalue Technology In