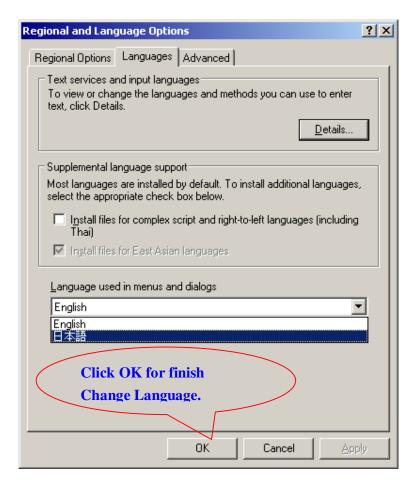

## **Starting from**

**Control Panel** 

→ Regional and Language Options

7F, 228, Lian-Cheng Road, Chung Ho City, Taipei, Taiwan R.O.C.

3. Select Add other languages.

4. Change other Languages which supported by current XP Embedded OS.

### 5. Finish change Language Processes.

6. Restart your OS, You will have Second Language as your OS default Language.

www.avalue.com.tw sales@avalue.com.tw Tel:+886-2-82262345 Fax:+886-2-82262777 Avalue Europe sales.europe@avalue.com.tw Tel: +45-7025-0310 Fax: +45-4975-5026 Avalue USA sales@avalue-usa.com Tel: +1-732-578-0200 Fax: +1-732-578-0250 BCM Advanced Research BCMSales@bcmcom.com Tel: +1-949-470-1888 Fax: +1-949-470-0971 Avalue China sales.china@avalue.com.cn Tel: +86-21-5426-3399 Fax: +86-21-6495-0370