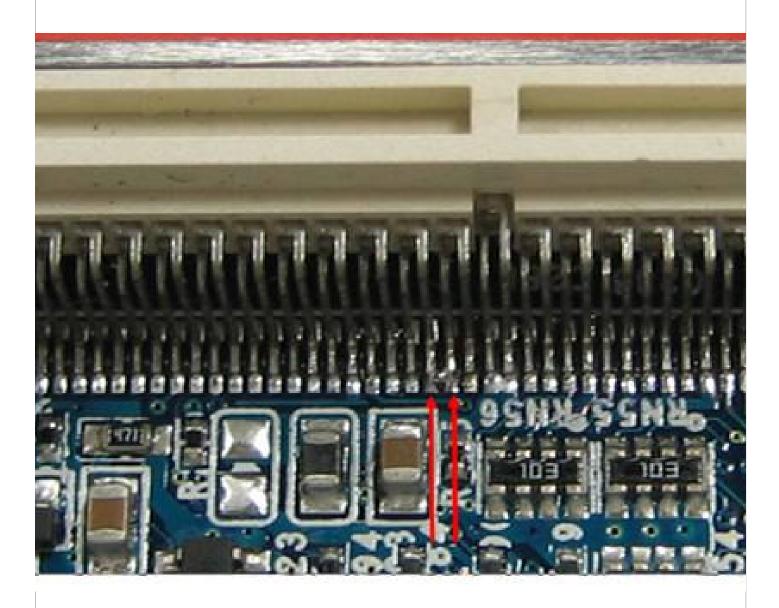

### Procedure:

- 1. Find CF slot.
- 2. CF slot Pin 39 is CSEL (#Master) Active Low signal. The original SCH pull high for Making CF card as Slave Mode.
- 3. Find adjacent GND pin15 for connecting Pin39 as GND. It will make CF card working as IDE Primary Master Mode
- 4. Please refer below Picture for short those two pins.

## Avalue Technology Inc.

7F, 228, Lian-Cheng Road, Chung Ho City, Taipei, Taiwan R.O.C.