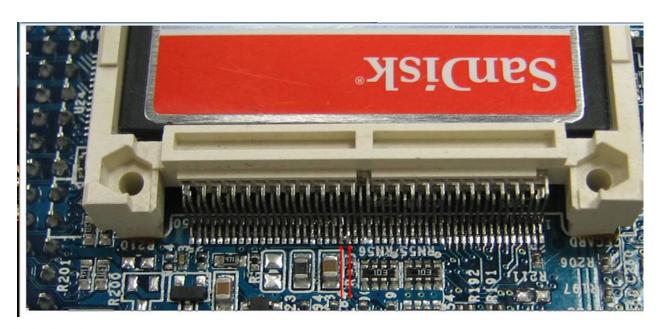

### Procedure:

- 1. Find CF slot.
- 2. CF slot Pin 39 is CSEL (#Master) Active Low signal. The original SCH pull high for Making CF card as Slave Mode.
- 3. Find adjacent GND pin15 for connecting Pin39 as GND. It will make CF card working as IDE Primary Master Mode
- 4. Please refer below Picture for short those two pins.

## Avalue Technology Inc.

7F, 228, Lian-Cheng Road, Chung Ho City, Taipei, Taiwan R.O.C.