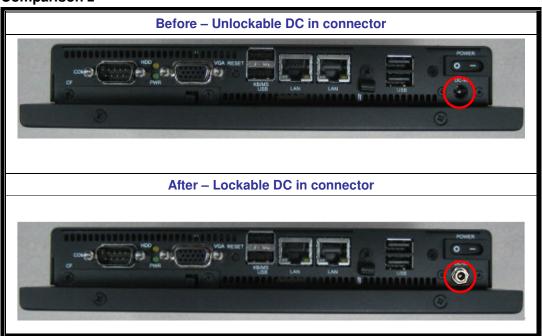

Regarding the FPC-08W series, the DC in connector is replaced from unlockable to lockable type with the matching lockable adapter, and the chassis is changed from the metal to the aluminum by losing the weight from 1.41 Kgs to 1.26 Kgs.

## **Comparison 2**