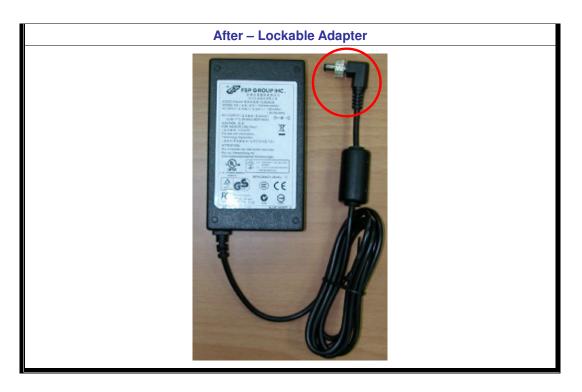

Regarding the FPC-08W series, the DC in connector is replaced from unlockable to lockable type with the matching lockable adapter, and the chassis is changed from the metal to the aluminum by losing the weight from 1.41 Kgs to 1.26 Kgs.

# **Comparison 3**