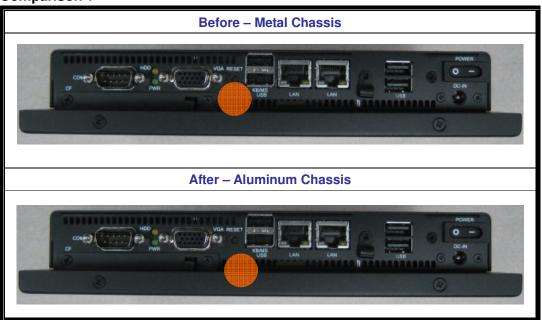

Regarding the FPC-08W series, the DC in connector is replaced from unlockable to lockable type with the matching lockable adapter, and the chassis is changed from the metal to the aluminum by losing the weight from 1.41 Kgs to 1.26 Kgs.

# Comparison 1