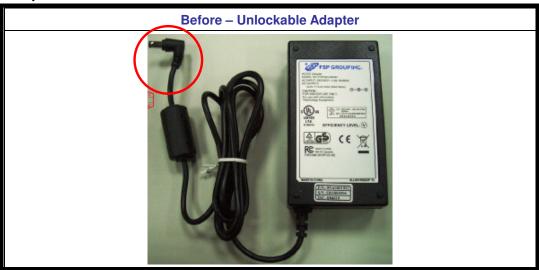

Regarding the FPC-08W series, the DC in connector is replaced from unlockable to lockable type with the matching lockable adapter, and the chassis is changed from the metal to the aluminum by losing the weight from 1.41 Kgs to 1.26 Kgs.

# **Comparison 3**