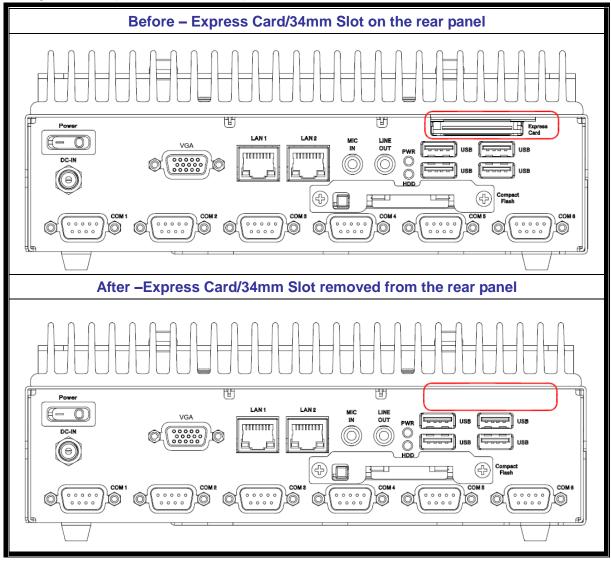

N270/ 6COM/Exp Card/2PCI/1GR    |
| EPS-AT270-A1-XX | OEM products depend on EPS-AT270 version A1 |

You may order the below listed products for replacement.

| Model           | Description                                    |
|-----------------|------------------------------------------------|
| EPS-AT270-B1-1R | EPS-AT270 w/N270 1.6G,1G RAM,2 LAN,6 COM,Intel |
|                 | 945GSE,6 USB,+9~32V                            |
| EPS-AT270-B1-2R | EPS-AT270 w/N270 1.6G,1G RAM,2 LAN,6 COM,Intel |
|                 | 945GSE,2 PCI,6 USB,+9~32V                      |

Avalue Technology Inc.

7F, 228, Lian-cheng Road, Zhonghe Dist., New Taipei City 235, Taiwan

www.avalue.com.tw

E-mail: sales@avalue.com.tw

Tel: +886-2-8226-2345

Fax: +886-2-8226-2777



### Comparison 1 (EPS-AT270-A1-1R)





### Comparison 2 (EPS-AT270-A1-2R)



Avalue Technology Inc.

7F, 228, Lian-cheng Road, Zhonghe Dist., New Taipei City 235, Taiwan

www.avalue.com.tw

E-mail: sales@avalue.com.tw

Tel: +886-2-8226-2345

Fax: +886-2-8226-2777



We apologize for any inconvenience it may cause and appreciate your understanding. Thank you for your confidence in us in the past and look forward to serving you in the future.

Sincerely yours,

Jason Liu

Manager

Embedded Computing Product Division.