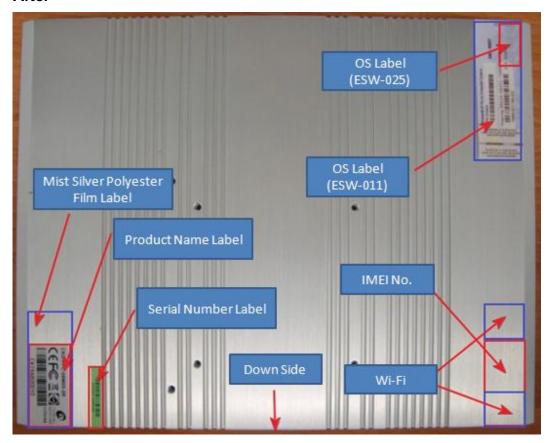

## Change Description

To give our customers a better recognition of all necessary information, we hereby inform you that the location of labels adhered to our product including OPC, LPC and MPC series will be unified as shown below.

### After

Above changes will be implemented by "Running Change". Therefore, there could be 2 different exterior looks for different shipments but the same in one delivery.