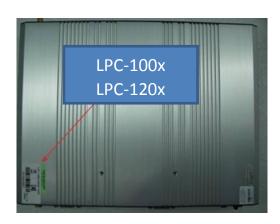

## Change Description

To give our customers a better recognition of all necessary information, we hereby inform you that the location of labels adhered to our product including OPC, LPC and MPC series will be unified as shown below.

# • Customer Impact of Change and Recommended Action

Please review this information carefully and note that products listed below will be affected.

| Model           | Description                                  |
|-----------------|----------------------------------------------|
| OPC-150x Series | Fanless 15" XGA TFT Open Frame Panel PX      |
| LPC-100x Series | 10" WSVGA Touch Panel PC                     |
| LPC-120x Series | 12.1" XGA TFT Multifunctional Touch Panel PC |
| LPC-150x Series | 15" XGA TFT Multifunctional Touch Panel PC   |
| LPC-170x Series | 17" SXGA TFT Multifunctional Touch Panel PC  |
| MPC-21Wx Series | 21" HD Digital Signage Panel PC              |