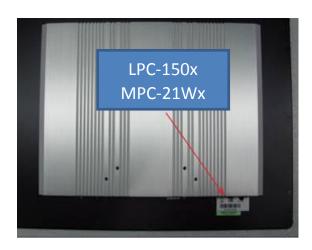

## Change Description

To give our customers a better recognition of all necessary information, we hereby inform you that the location of labels adhered to our product including OPC, LPC and MPC series will be unified as shown below.

# • Customer Impact of Change and Recommended Action

Please review this information carefully and note that products listed below will be affected.

| Model           | Description                                  |
|-----------------|----------------------------------------------|
| OPC-150x Series | Fanless 15" XGA TFT Open Frame Panel PX      |
| LPC-100x Series | 10" WSVGA Touch Panel PC                     |
| LPC-120x Series | 12.1" XGA TFT Multifunctional Touch Panel PC |
| LPC-150x Series | 15" XGA TFT Multifunctional Touch Panel PC   |
| LPC-170x Series | 17" SXGA TFT Multifunctional Touch Panel PC  |
| MPC-21Wx Series | 21" HD Digital Signage Panel PC              |