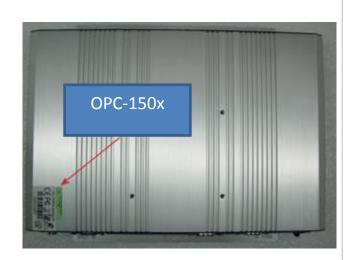

## Change Description

To give our customers a better recognition of all necessary information, we hereby inform you that the location of labels adhered to our product including OPC, LPC and MPC series will be unified as shown below.

# • Customer Impact of Change and Recommended Action

Please review this information carefully and note that products listed below will be affected.

| Model           | Description                                  |
|-----------------|----------------------------------------------|
| OPC-150x Series | Fanless 15" XGA TFT Open Frame Panel PX      |
| LPC-100x Series | 10" WSVGA Touch Panel PC                     |
| LPC-120x Series | 12.1" XGA TFT Multifunctional Touch Panel PC |
| LPC-150x Series | 15" XGA TFT Multifunctional Touch Panel PC   |
| LPC-170x Series | 17" SXGA TFT Multifunctional Touch Panel PC  |
| MPC-21Wx Series | 21" HD Digital Signage Panel PC              |