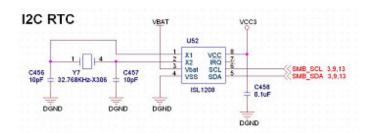

### **Change Description**

The change is mainly to solve the issue that RTC timing reset are found on EPI-LX800 Rev.A1 occasionally. In order to provide a better quality and stability, I2C RTC circuit (Circuit 1) is added to settle this issue.

#### Circuit 1